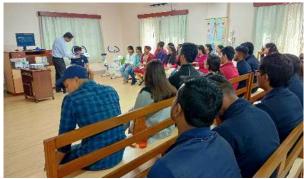

The next part of the workshop was on the acquisition of electroencephalographic (EEG) recording in a subject performing a cognitive task and on biofeedback training. Biofeedback training is a new way to monitor and control the subtle changes happening in our

body, and often to improve physical performance and health conditions. This training is very popular nowadays in sports which inculcates the athlete's arousal regulation skill, maintaining focus and staying relaxed throughout the competition. In this part, the candidates saw the changes happening in the brain waves during a task, how to acquire EEG waves, and also monitored a biofeedback training session. This part was organized in the *Neurophysiology and cognition laboratory* at the Department of Sports Science and Yoga, RKMVERI. Our HOD Br. Mrinmay Maharaj gave valuable remarks at the end and the workshop came to an end after the lunch.