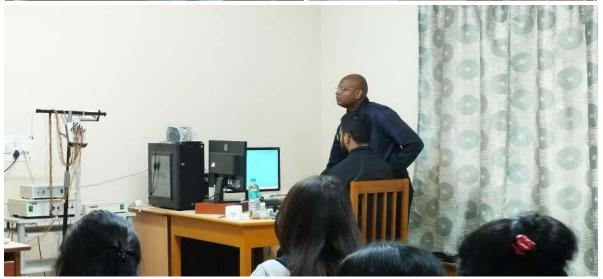

# Concluding remarks

body, and often to improve physical performance and health conditions. This training is very popular nowadays in sports which inculcates the athlete's arousal regulation skill, maintaining focus and staying relaxed throughout the competition. In this part, the candidates saw the changes happening in the brain waves during a task, how to acquire EEG waves, and also monitored a biofeedback training session. This part was organized in the *Neurophysiology and cognition laboratory* at the Department of Sports Science and Yoga, RKMVERI. Our HOD Br. Mrinmay Maharaj gave valuable remarks at the end and the workshop came to an end after the lunch.