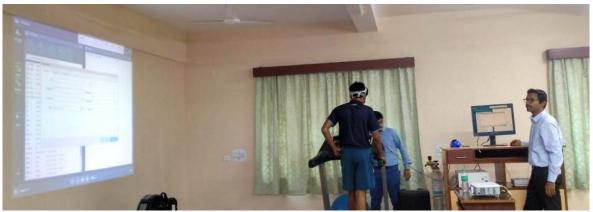

#### Workshop program details

The workshop started with a brief introduction and orientation to various sports science labs, instruments, and modern methodologies that sports fraternity is using by Dr. Arnab Das, Coordinator of PCW18 and Assistant Professor, Department of Sports Science & Yoga, RKMVERI. After that a cardio-respiratory stress test was conducted on a treadmill using metabolic gas analyzer Cosmed Quark CPET (Germany) and the participants monitored the real-time breath-by-breath cardio-respiratory responses till exhaustion. Changes in the key parameters like the volume of oxygen consumption (VO<sub>2</sub>), volume of carbon dioxide production (VCO<sub>2</sub>), minute ventilation (VE), respiratory frequency (Rf), substrate utilization parameters and etc. during a graded exercise task were monitored, analyzed and explained. The candidates also monitored the post-exercise recovery responses and learnt how to interpret those data. This part was organized in the *Exercise physiology & Clinical evaluation laboratory* at the Department of Sports Science and Yoga, RKMVERI.

## Cardio-pulmonary fitness testing