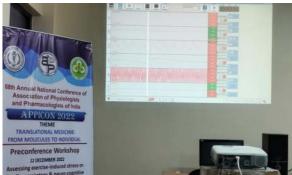

## Acquisition of Electroencephalographic (EEG) recording

The next part of the workshop was on the acquisition of electroencephalographic (EEG) recording in a subject performing a cognitive task and on biofeedback training. Biofeedback training is a new way to monitor and control the subtle changes happening in our

body, and often to improve physical performance and health conditions. This training is very popular nowadays in sports which inculcates the athlete's arousal regulation skill, maintaining focus and staying relaxed throughout the competition. In this part, the candidates saw the changes happening in the brain waves during a task, how to acquire EEG waves, and also monitored a biofeedback training session. This part was organized in the *Neurophysiology and cognition laboratory* at the Department of Sports Science and Yoga, RKMVERI. Our HOD Br. Mrinmay Maharaj gave valuable remarks at the end and the workshop came to an end after the lunch.