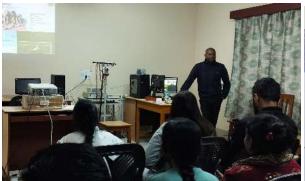

#### Workshop program details

The workshop started with a brief introduction and orientation to various sports science labs, instruments, and modern methodologies that sports fraternity is using by Dr. Arnab Das, Coordinator of PCW18 and Assistant Professor, Department of Sports Science & Yoga, RKMVERI. After that a cardio-respiratory stress test was conducted on a treadmill using metabolic gas analyzer Cosmed Quark CPET (Germany) and the participants monitored the real-time breath-by-breath cardio-respiratory responses till exhaustion. Changes in the key parameters like the volume of oxygen consumption (VO<sub>2</sub>), volume of carbon dioxide production (VCO<sub>2</sub>), minute ventilation (VE), respiratory frequency (Rf), substrate utilization parameters and etc. during a graded exercise task were monitored, analyzed and explained. The candidates also monitored the post-exercise recovery responses and learnt how to interpret those data. This part was organized in the *Exercise physiology & Clinical evaluation laboratory* at the Department of Sports Science and Yoga, RKMVERI.