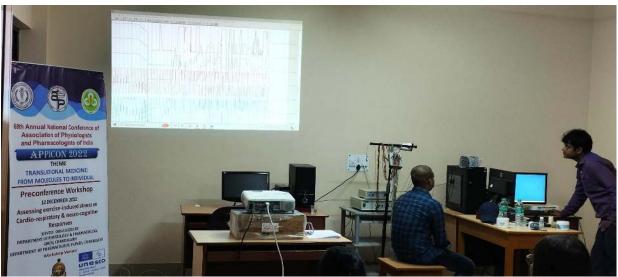

## Cardio-pulmonary fitness testing

#### Workshop program details

The workshop started with a brief introduction and orientation to various sports science labs, instruments, and modern methodologies that sports fraternity is using by Dr. Arnab Das, Coordinator of PCW18 and Assistant Professor, Department of Sports Science & Yoga, RKMVERI. After that a cardio-respiratory stress test was conducted on a treadmill using metabolic gas analyzer Cosmed Quark CPET (Germany) and the participants monitored the real-time breath-by-breath cardio-respiratory responses till exhaustion. Changes in the key parameters like the volume of oxygen consumption (VO<sub>2</sub>), volume of carbon dioxide production (VCO<sub>2</sub>), minute ventilation (VE), respiratory frequency (Rf), substrate utilization parameters and etc. during a graded exercise task were monitored, analyzed and explained. The candidates also monitored the post-exercise recovery responses and learnt how to interpret those data. This part was organized in the *Exercise physiology & Clinical evaluation laboratory* at the Department of Sports Science and Yoga, RKMVERI.