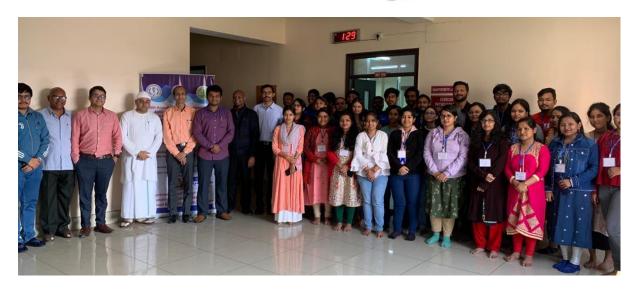

## Workshop attendance

The entire workshop was conducted in offline mode. Registered participants along with our department faculties, Ph.D. scholars, and post-graduate students took part in the workshop in offline mode. Please find the attendance below –