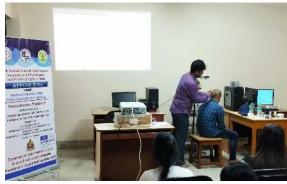

The next part of the workshop was on the acquisition of electroencephalographic (EEG) recording in a subject performing a cognitive task and on biofeedback training. Biofeedback training is a new way to monitor and control the subtle changes happening in our

body, and often to improve physical performance and health conditions. This training is very popular nowadays in sports which inculcates the athlete's arousal regulation skill, maintaining focus and staying relaxed throughout the competition. In this part, the candidates saw the changes happening in the brain waves during a task, how to acquire EEG waves, and also monitored a biofeedback training session. This part was organized in the *Neurophysiology and cognition laboratory* at the Department of Sports Science and Yoga, RKMVERI. Our HOD Br. Mrinmay Maharaj gave valuable remarks at the end and the workshop came to an end after the lunch.

## Acquisition of Electroencephalographic (EEG) recording