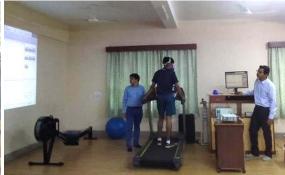

#### Workshop program details

The workshop started with a brief introduction and orientation to various sports science labs, instruments, and modern methodologies that sports fraternity is using by Dr. Arnab Das, Coordinator of PCW18 and Assistant Professor, Department of Sports Science & Yoga, RKMVERI. After that a cardio-respiratory stress test was conducted on a treadmill using metabolic gas analyzer Cosmed Quark CPET (Germany) and the participants monitored the real-time breath-by-breath cardio-respiratory responses till exhaustion. Changes in the key parameters like the volume of oxygen consumption (VO<sub>2</sub>), volume of carbon dioxide production (VCO<sub>2</sub>), minute ventilation (VE), respiratory frequency (Rf), substrate utilization parameters and etc. during a graded exercise task were monitored, analyzed and explained. The candidates also monitored the post-exercise recovery responses and learnt how to interpret those data. This part was organized in the *Exercise physiology & Clinical evaluation laboratory* at the Department of Sports Science and Yoga, RKMVERI.

## Cardio-pulmonary fitness testing