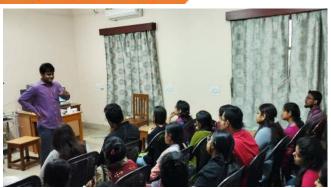

derstanding the EEG wave pattern             |                       |
| 5         | 12:15 pm - | Biofeedback training                               | Dr. Manohar Kr. Pahan |
|           | 1:00 pm    |                                                    |                       |
| 6         | 1:00 pm -  | Concluding remarks                                 | Br. Mrinmay Maharaj   |
|           | 1:15 pm    |                                                    |                       |
| 7         | 1:30 pm -  | Lunch Break & Interaction                          |                       |
|           | 2:30 pm    |                                                    |                       |

## Cardio-pulmonary fitness testing







## Acquisition of Electroencephalographic (EEG) recording







## Biofeedback training







# Concluding remarks





## Workshop banner

Three workshop standees were placed at relevant places in our university campus.



## Workshop kit

The workshop kit given to participants consisted of one pad, one pen, and one printed badge.

## Workshop food

Veg and non-veg lunch based on participant's preference were arranged at 'Rangoli Mall' Food Court, which is just 800m far from the department.



## Workshop attendance

The entire workshop was conducted in offline mode. Registered participants along with our department faculties, Ph.D. scholars, and post-graduate students took part in the workshop in offline mode. Please find the attendance below –

| Nenue: Ramakrishna Mission Vivekananda Educational & Research Institute.  Relur  Timings: 09:00AM t