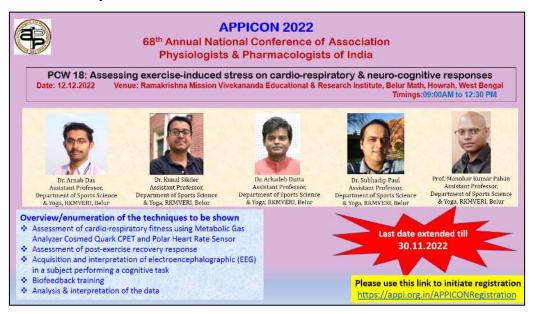

## Preconference Workshop 18

Assessing exercise-induced stress on cardio-respiratory & neuro-cognitive

#### **Workshop Venue:**

Department of Sports Science and Yoga,

Ramakrishna Mission Vivekananda Educational & Research Institute, Belur Math

**12 DECEMBER 2022** 

Please see the schedule below for more information -

| Sl.<br>no | Time       | Event                                              | Resource person       |
|-----------|------------|----------------------------------------------------|-----------------------|
| 1         | 9:00 am -  | Registration                                       |                       |
|           | 9:30 am    |                                                    |                       |
| 2         | 9:30 am –  | Introduction and orientation to various labs of    | Dr. Arnab Das         |
|           | 10:00 am   | sports sciences, tools and modern techniques       |                       |
| 3         | 10:00 am - | Assessment of cardio-respiratory fitness using     | Dr. Arnab Das,        |
|           | 11:30 am   | Metabolic Gas Analyzer Cosmed Quark CPET and       | Dr. Kunal Sikder      |
|           |            | Polar Heart Rate Sensor                            |                       |
|           |            | Assessment of post-exercise recovery response      |                       |
| 4         | 11:30 am - | Acquisition of electroencephalographic (EEG)       | Dr. Arkadeb Dutta,    |
|           | 12:15 pm   | recording in a subject performing a cognitive task | Dr. Subhadip Paul     |
|           |            | and understanding the EEG wave pattern             |                       |
| 5         | 12:15 pm - | Biofeedback training                               | Dr. Manohar Kr. Pahan |
|           | 1:00 pm    |                                                    |                       |
| 6         | 1:00 pm -  | Concluding remarks                                 | Br. Mrinmay Maharaj   |
|           | 1:15 pm    |                                                    |                       |
| 7         | 1:30 pm -  | Lunch Break & Interaction                          |                       |
|           | 2:30 pm    |                                                    |                       |

## Advertisement of the workshop:

The advertisement was put on the departmental website for wider publicity and the reach of the APPICON 2022 PCW18 (https://sy.rkmvu.ac.in/appicon-2022-workshop/)

The following workshop template shared by the Organizing Chairperson Dr. Anita Singh has also been circulated widely at the local level.